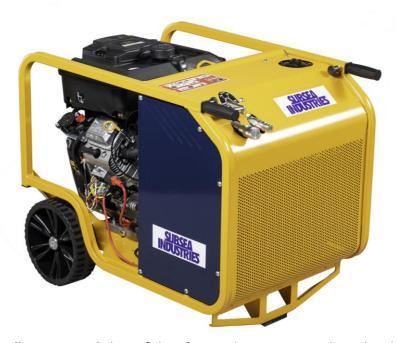

## **SUBSEA INDUSTRIES - PP018 HYDRAULIC POWER UNIT**

The **PP018 hydraulic power unit** is proficient for running our one and two brush units. It is an efficient and reliable power unit that is easy to handle and transport.

Suitable for running MC111 / MC131 / MC212

| TECHNICAL DESCRIPTION:          |                                                      |
|---------------------------------|------------------------------------------------------|
| Oil Flow                        | 20 l.p.m. at 1800 r.p.m.<br>40 l.p.m. at 3600 r.p.m. |
| <b>Working Pressure Nominal</b> | 140 bar                                              |
| Engine                          | Vanguard 2-cylinder 18 HP (13,4 KW) 4 stroke petrol  |
| Dimensions (LxWxH)              | 805x625x695 mm                                       |
| Weight                          | 105 kg                                               |